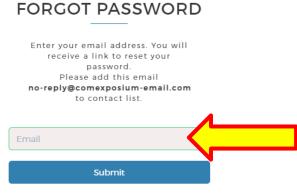

1 To obtain your password, click on "forgot password".

2 Fill in the **main contact email** and click on "Submit". Within 30 minutes, the main contact will receive the password by email.