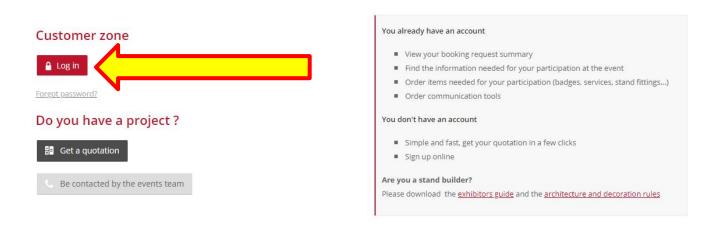

## **HOW TO LOG INTO THE EXHIBITOR AREA?**

3 Once you have received your password, return to the connection page then click on "Log in".

#### Trustech 2018 customer zone

| Comexposium / Legal information / General terms and conditions of participation / Privacy policy |  |
|--------------------------------------------------------------------------------------------------|--|
| calýpso<br>Powered by Léni Digital                                                               |  |