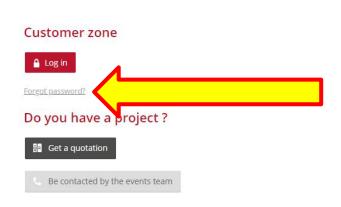

# **HOW TO LOG INTO THE EXHIBITOR AREA?**

<u>NB</u>: You must use Google Chrome to log in (do not use Internet Explorer, a tablet or a mobile phone to log in).

1 To obtain your pass word, click on "forgot password".

### Trustech 2018 customer zone

Comexposium / Legal information / General terms and conditions of participation / Privacy policy

Calypso

Powered by Léni Digital

2 Fill in the main contact email and click on "Submit". Within 30 minutes, the main contact will receive the password by email.