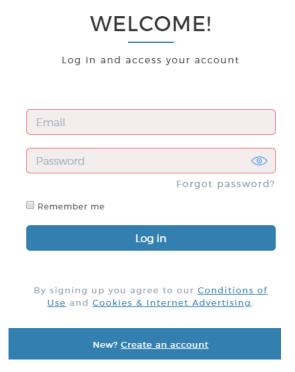

## **HOW TO LOG INTO THE EXHIBITOR AREA?**

3 Once you have received your password, return to the connection page then click on "Log in".

#### Trustech 2018 customer zone

| Comexposium / Legal information / General terms and conditions of participation / Privacy policy |  |
|--------------------------------------------------------------------------------------------------|--|
| calýpso<br>Powered by Léni Digital                                                               |  |

4 Enter the main contact email address in the section "*Email*" and enter the password in the section "*password*". Then click on "*log in*".