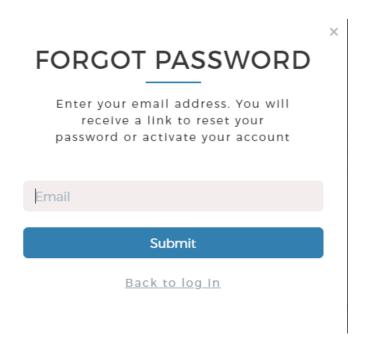

### Trustech 2018 customer zone

Comexposium / Legal information / General terms and conditions of participation / Privacy policy

Calypso

Powered by Léni Digital

2 Fill in the main contact email and click on "Submit". Within 30 minutes, the main contact will receive the password by email.

## **HOW TO LOG INTO THE EXHIBITOR AREA?**

3 Once you have received your password, return to the connection page then click on "Log in".